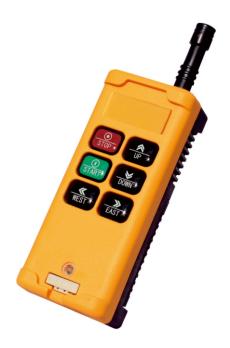

## HS-6D4

HS-6D4 transmitter consists of 1 Magnetic Emergency key

- 1 Start key
- 1 Stop key
- 4 Dual Step keys
- 1 LED (2 colors)