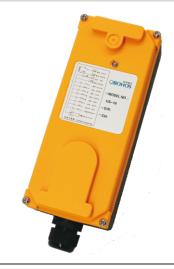

## **Receiving Unit**

## HS-Rb

| Dimension (excluding antenna) | 200X80X70mm                |
|-------------------------------|----------------------------|
| Weight                        | 860~940g                   |
| Power Supply                  | AC/DC12 ~ 24V, AC36 ~ 440V |
| Operating Range               | 50~100m                    |
| LED                           | 1                          |