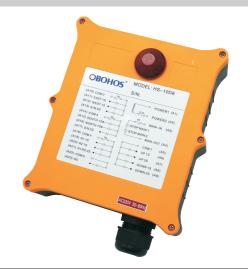

## **Receiving Unit**

## HS-Rc

| Dimension (excluding antenna) | 225X195X70mm               |
|-------------------------------|----------------------------|
| Weight                        | 1800~2500g                 |
| Power Supply                  | AC/DC12 ~ 24V, AC36 ~ 440V |
| Operating Range               | 50~100m                    |
| LED                           | 1                          |