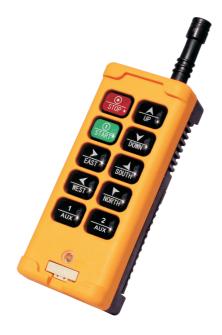

## HS-10D8

HS-10D8 transmitter consists of 1 Magnetic Emergency key

- 1 Start key
- 1 Stop key
- 8 Dual Step keys
- 1 LED (2 colors)

## **Technical Data**

| Dimension (excluding antenna)     | 155X65X45mm    |
|-----------------------------------|----------------|
| Weight (excluding batteries)      | 330g           |
| Power Supply                      | 2XAA battery   |
| Operating Range                   | 50~100m        |
| Frequency                         | 422.4 ~ 438MHz |
| Response Time                     | 0.0001s        |
| Housing Material                  | PA66           |
| Protection Degree                 | IP65           |
| Operating and Storage Temperature | -30°C ~ +80°C  |