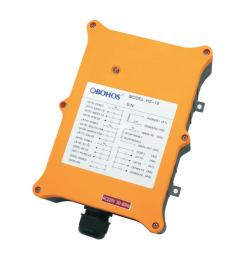

## **Receiving Unit**

## HS-Re

| Dimension (excluding antenna) | 200X120X70mm               |
|-------------------------------|----------------------------|
| Weight                        | 900~1000g                  |
| Power Supply                  | AC/DC12 ~ 24V, AC36 ~ 440V |
| Operating Range               | 50~100m                    |
| LED                           | 1                          |