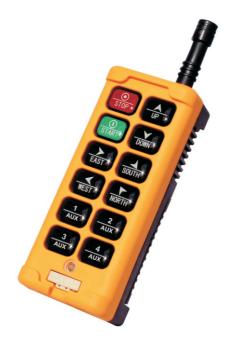

## HS-12

HS-12 transmitter consists of 1 Magnetic Emergency key

1 START key

1 STOP key

10 Available Command keys

1 LED (2 colors)

## **Technical Data**

| Dimension (excluding antenna)     | 155X65X45mm    |
|-----------------------------------|----------------|
| Weight (excluding batteries)      | 300g           |
| Power Supply                      | 2XAA battery   |
| Operating Range                   | 50~100m        |
| Frequency                         | 422.4 ~ 438MHz |
| Response Time                     | 0.0001s        |
| Housing Material                  | PA66           |
| Protection Degree                 | IP65           |
| Operating and Storage Temperature | -30°C ~ +80°C  |