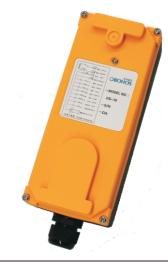

## **Receiving Unit**

## HS-Rb

| Dimension (excluding antenna) | 200X80X70mm                |
|-------------------------------|----------------------------|
| Weight                        | 860~940g                   |
| Power Supply                  | AC/DC12 ~ 24V, AC36 ~ 440V |
| Operating Range               | 50~100m                    |
| LED                           | 1                          |