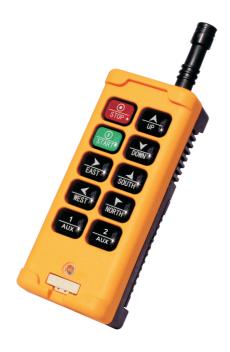

## HS-10

HS-10 transmitter consists of 1 Magnetic Emergency key

1 START key

1 STOP key

8 Available Command keys

1 LED (2 colors)

## **Technical Data**

| Dimension (excluding antenna)     | 155X65X45mm    |
|-----------------------------------|----------------|
| Weight (excluding batteries)      | 300g           |
| Power Supply                      | 2XAA battery   |
| Operating Range                   | 50~100m        |
| Frequency                         | 422.4 ~ 438MHz |
| Response Time                     | 0.0001s        |
| Housing Material                  | PA66           |
| Protection Degree                 | IP65           |
| Operating and Storage Temperature | -30°C ~ +80°C  |